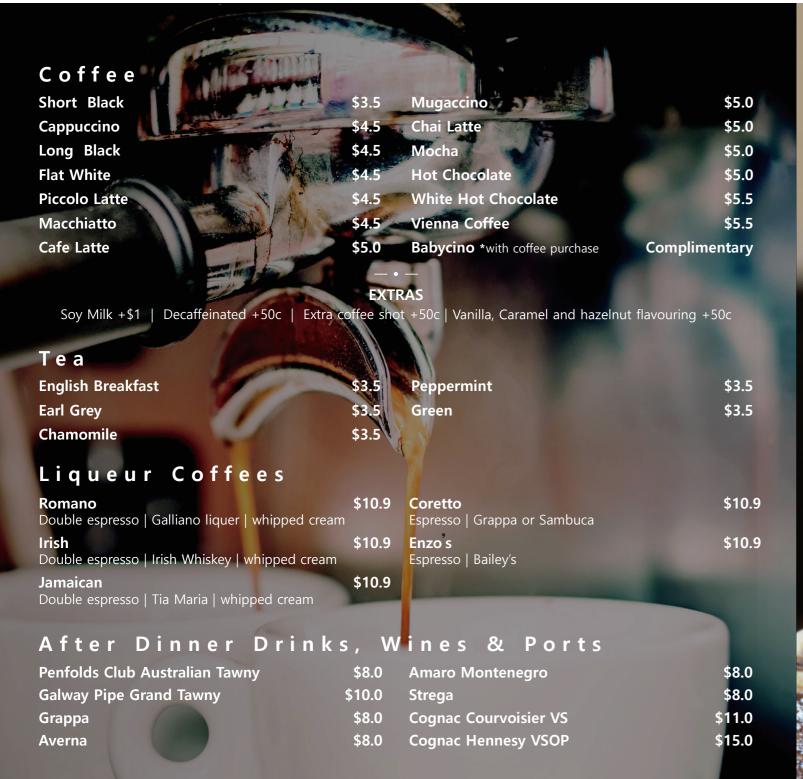

## Desserts Menu

| 100000 | Panna Cotta<br>served with coulis of mixed berries and vanilla bean gelato                                                                         | \$15.0              |
|--------|----------------------------------------------------------------------------------------------------------------------------------------------------|---------------------|
|        | Crème Brulee traditional vanilla bean crème brulee and raspberry sorbet                                                                            | \$15.0              |
|        | Sicilian Cheesecake<br>pistachio mascarpone cheesecake   meringue   vanilla   strawber                                                             | <b>\$15.0</b>       |
|        | Italian Doughnuts mini doughnut   honey ricotta cream   lemon curd   raspberry ja                                                                  | <b>\$15.0</b>       |
|        | Brownie nutella brownie   salted caramel   popcorn brittle   hazelnut gela                                                                         | <b>\$15.0</b>       |
|        | <b>Tiramisu</b> savoiardi biscuits   coffee   mascarpone cream   chocolate                                                                         | \$15.0              |
|        | Sticky Date<br>sticky date pudding   butterscotch sauce   vanilla gelato   honey                                                                   | <b>\$15.0</b> comb  |
|        | Limoncello Crepes<br>crepes   limoncello   blueberries   walnuts   blood orange sorbet                                                             | \$15.0              |
|        | Chocolate Mousse traditional chocolate mousse   chocolate soil   honeycomb crum                                                                    | <b>\$15.0</b> ble   |
|        | Nutella Pizza pizza base   nutella spread   strawberries   vanilla gelato   icing s                                                                | <b>\$15.0</b> sugar |
|        | Affogato Italian espresso coffee with vanilla bean gelato and frangelico                                                                           | \$18.0              |
| 1      | Cinnamon Doughnut Puff with nutella dipping sauce and drizzled in honey                                                                            | \$10.0              |
|        | Gelato Sorbet (choice of 3 scoops)                                                                                                                 |                     |
|        | chocolate, vanilla, hazelnut                                                                                                                       | \$10.0              |
|        | blood orange, lemon, raspberry                                                                                                                     | \$10.0              |
| *      |                                                                                                                                                    | each or<br>r \$12.0 |
| 1      | Please be advise that food prepared here may contain traces of these in milk, eggs, wheat, soybean, nuts and shellfish. Please notify your food ar |                     |